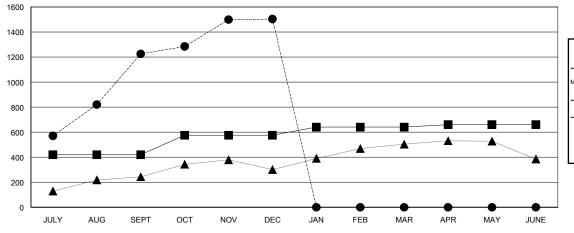

#### GOALS AND ACTUAL MEMBERS CUMULATIVE

| - ■ - CURRENT YEAR GOALS FOR NEW |  |  |  |  |
|----------------------------------|--|--|--|--|
| MEMBERS                          |  |  |  |  |

- CURRENT YEAR ACTUAL MEMBERS

- ▲ - LAST YEAR ACTUAL MEMBERS

| DROPPED CLUBS: 3 |     |
|------------------|-----|
| DROPPED MEMBERS  |     |
| DECEASED         | 4   |
| CLUB CANCELLED   | 41  |
| OTHER            | 330 |
| TOTAL            | 375 |

| Ш |                           |                    | Members                             |                    |                  |  |
|---|---------------------------|--------------------|-------------------------------------|--------------------|------------------|--|
|   | RESULTS FOR 2015-2016     |                    |                                     |                    |                  |  |
|   | QUARTER                   | NEW MEMBER<br>GOAL | CHARTER AND<br>NEW MEMBERS<br>ADDED | DROPPED<br>MEMBERS | NET<br>GAIN/LOSS |  |
| Ш | JULY/AUG/SEPT OCT/NOV/DEC | 420<br>155         | 1,427<br>451                        | 202<br>173         | 1,225<br>278     |  |
|   | JAN/FEB/MAR               | 65<br>20           | 0                                   | 0                  | 0                |  |
| Ш | APR/MAY/JUNE              |                    | •                                   | •                  | -                |  |