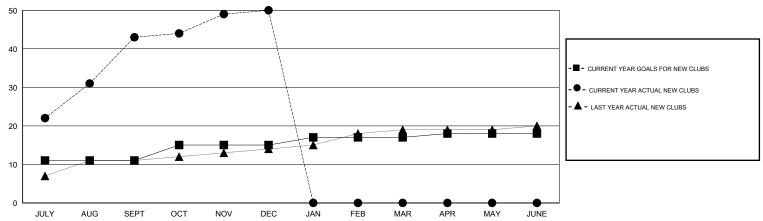

#### GOALS AND ACTUAL NEW CLUBS CUMULATIVE

# GMT: NAZMUL HAQUE LOCATION NEPAL GMT CA 6

|               |                       | Clubs     |                  |                  |               |
|---------------|-----------------------|-----------|------------------|------------------|---------------|
|               | RESULTS FOR 2015-2016 |           |                  |                  |               |
| QUARTER       | NEW CLUB<br>GOAL      | NEW CLUBS | DROPPED<br>CLUBS | NET<br>GAIN/LOSS | QUARTER       |
|               |                       |           |                  |                  |               |
|               | 44                    | 40        | 0                | 40               |               |
| JULY/AUG/SEPT | 11                    | 43        | 0                | 43               | JULY/AUG/SEPT |
| OCT/NOV/DEC   | 4                     | 7         | 3                | 4                | OCT/NOV/DEC   |
| JAN/FEB/MAR   | 2                     | 0         | 0                | 0                | JAN/FEB/MAR   |
| APR/MAY/JUNE  | 1                     | 0         | 0                | 0                | APR/MAY/JUNE  |